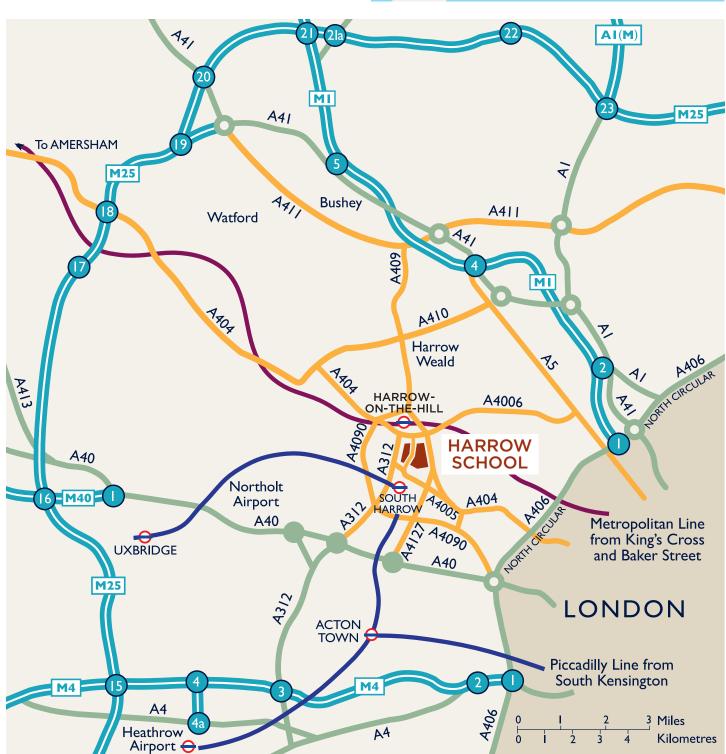

## **DIRECTIONS**

**FROM INNER LONDON:** Take the London Underground Metropolitan Line or Chiltern Railway train to Harrow-onthe-Hill. The School is ten minutes' walk from the station.

**FROM WEST LONDON:** A40 going west, then A4127 and A4005 to Harrow on the Hill.

**FROM INNER SOUTHWEST LONDON:** A312 to Harrow, then signs to Harrow on the Hill.

**FROM WEST AND SOUTH OF LONDON: M25** to J16, then A4127 and A4005 to Harrow on the Hill.

**FROM NORTH (M1):** Exit J5 onto A41, then A411 and A409, then signs for Harrow and Harrow on the Hill.

**FROM EAST:** M25 to J23, then A411 and A409, then signs to Bushey, Harrow and then Harrow on the Hill.

**FROM HEATHROW AIRPORT:** M4 to J3, A312 to Harrow then signs to Harrow on the Hill.