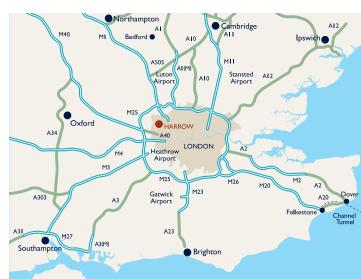

## **DIRECTIONS**

**FROM INNER LONDON:** Take the London Underground Metropolitan Line or Chiltern Railway train to Harrow-onthe-Hill. The School is ten minutes' walk from the station.

**FROM WEST LONDON:** A40 going west, then A4127 and A4005 to Harrow on the Hill.

**FROM INNER SOUTHWEST LONDON:** A312 to Harrow, then signs to Harrow on the Hill.

**FROM WEST AND SOUTH OF LONDON: M25** to J16, then A4127 and A4005 to Harrow on the Hill.

**FROM NORTH (M1):** Exit J5 onto A41, then A411 and A409, then signs for Harrow and Harrow on the Hill.

**FROM EAST:** M25 to J23, then A411 and A409, then signs to Bushey, Harrow and then Harrow on the Hill.

**FROM HEATHROW AIRPORT:** M4 to J3, A312 to Harrow then signs to Harrow on the Hill.