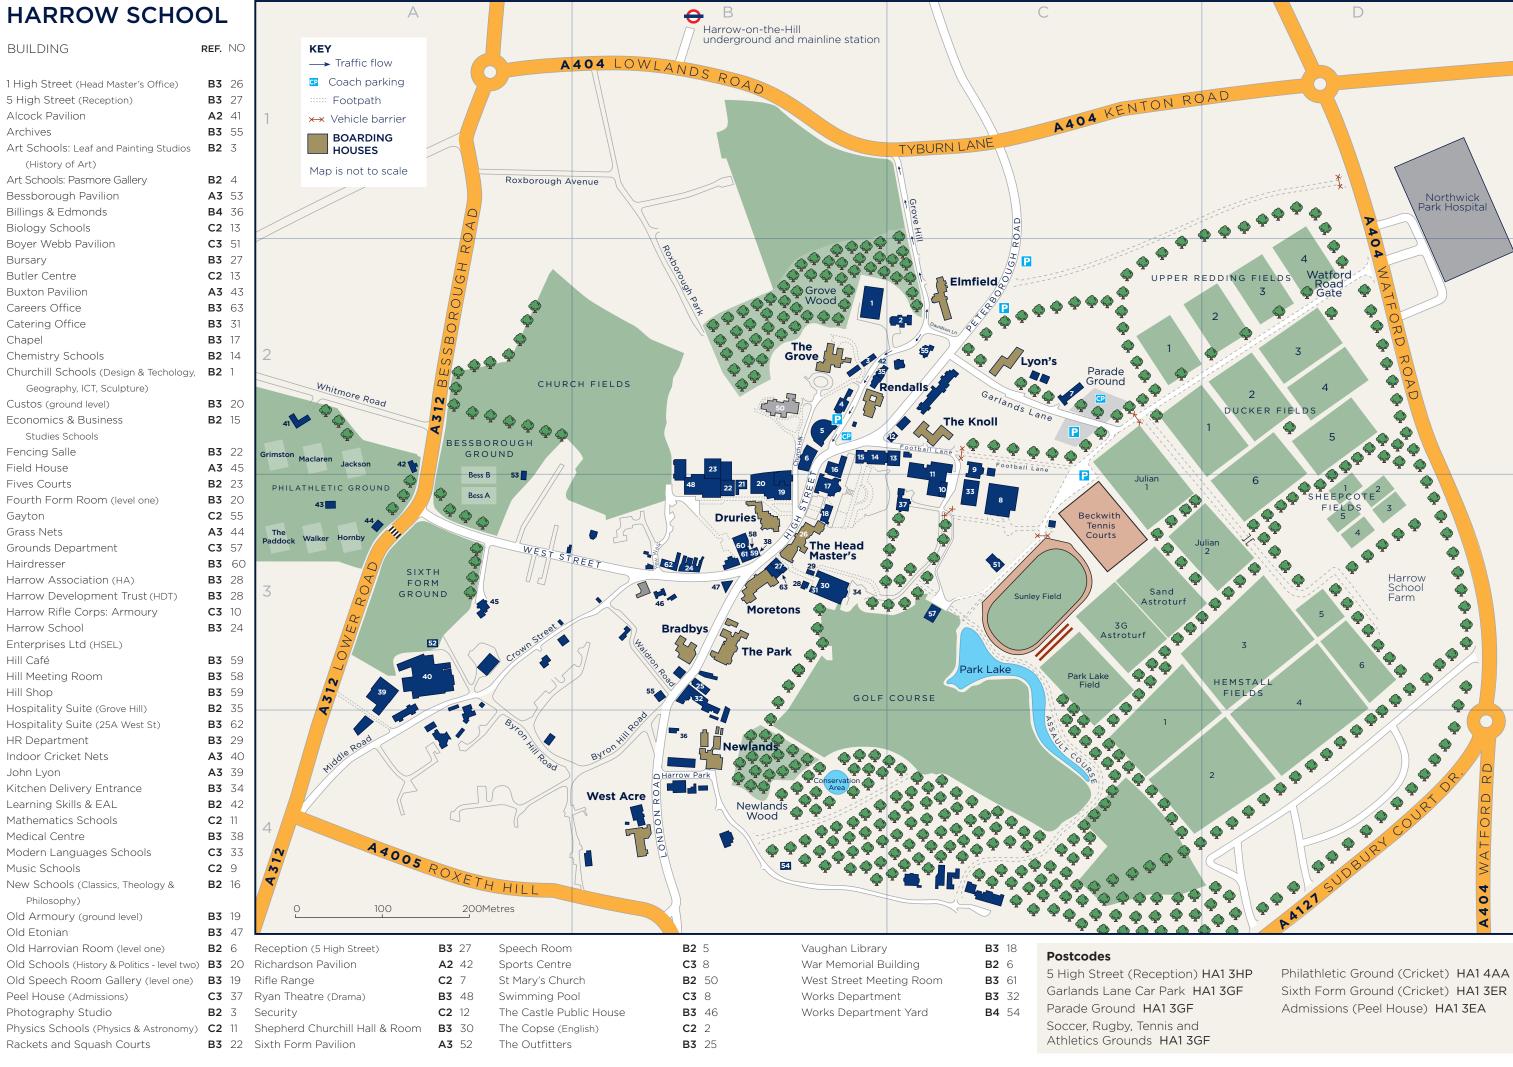

## **DIRECTIONS**

**FROM INNER LONDON:** Take the London Underground Metropolitan Line or Chiltern Railway train to Harrow-onthe-Hill. The School is ten minutes' walk from the station.

**FROM WEST LONDON:** A40 going west, then A4127 and A4005 to Harrow on the Hill.

**FROM INNER SOUTHWEST LONDON:** A312 to Harrow, then signs to Harrow on the Hill.

**FROM WEST AND SOUTH OF LONDON: M25** to J16, then A4127 and A4005 to Harrow on the Hill.

**FROM NORTH (M1):** Exit J5 onto A41, then A411 and A409, then signs for Harrow and Harrow on the Hill.

**FROM EAST:** M25 to J23, then A411 and A409, then signs to Bushey, Harrow and then Harrow on the Hill.

**FROM HEATHROW AIRPORT:** M4 to J3, A312 to Harrow then signs to Harrow on the Hill.